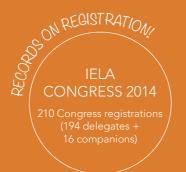

We are getting closer and closer to the IELA events. Our delegates list continues to grow. It is only 2 months before the event and we already have 333 delegates from 55 countries representing 189 companies, an astonishing number of registrations! We aim to continue this success that Amsterdam will be the biggest number of participants the industry has seen at a networking platform so far.

Actually **194 delegates** representing **109 companies** registered for the **29<sup>th</sup> IELA Congress** and **333 participants** from **189 companies** are going to attend the **3**<sup>rd</sup> **IELA Partnering Event**. Not only and strengthen each other.